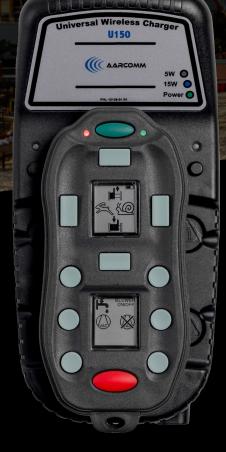

## **UNIVERSAL CHARGING CRADLE**

DESIGNED TO CHARGE ALL AARCOMM REMOTE CONTROL PRODUCTS

- Can be cab-mounted on the doghouse or in a weather-proofed cabinet
- Optional integrated alarm buzzer & flashing light to signify remote missing while vehicle is in motion
- Uses Peltier technology to regulate the battery temperature during charging for optimal charging
- Never over charges batteries
- 15W charger rate, which minimizes charging time
- Can even charge your phone wirelessly

# **Enhanced Usability and Proven Reliability**

The Universal Charging Cradle is powered by a USB-C to USB-C cable power supply (min. 40W) or with an internal power supply allowing it to be wired directly to the vehicle battery. Unique design features utilizing magnets have been incorporated to secure the unit while the vehicle is in motion.

#### Never lose your remote again

The Universal Charging Cradle acts as a docking station complete with an audible alarm and flashing light to indicate a missing remote when the vehicle is in motion with no remote present.

#### Compatible with all Aarcomm remotes

Compatible for with all Aarcomm remotes including our Belly Packs, Handhelds and Wireless Kill Switches. The Universal Charging Cradle can also wirelessly charge your cellular device.