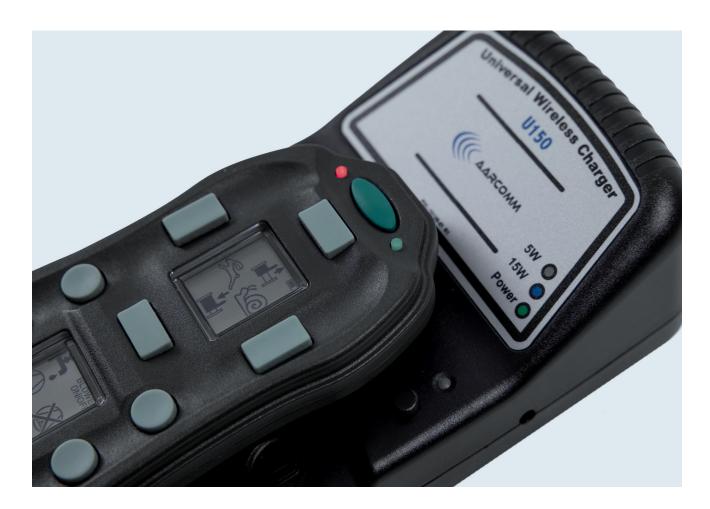

## **UNIVERSAL CHARGING CRADLE**

DESIGNED TO CHARGE ALL AARCOMM REMOTE CONTROL PRODUCTS

- Can be cab-mounted on the doghouse or in a weather-proofed cabinet
- Optional integrated alarm buzzer & flashing light to signify remote missing while vehicle is in motion
- Uses Peltier technology to regulate the battery temperature during charging for optimal charging
- Never over charges batteries
- 15W charger rate, which minimizes charging time
- Can even charge your phone wirelessly

# **Enhanced Usability and Proven Reliability**

The Universal Charging Cradle is powered by a USB-C to USB-C cable power supply (min. 40W) or with an internal power supply allowing it to be wired directly to the vehicle battery. Unique design features utilizing magnets have been incorporated to secure the unit while the vehicle is in motion.

#### Never lose your remote again

The Universal Charging Cradle acts as a docking station complete with an audible alarm and flashing light to indicate a missing remote when the vehicle is in motion with no remote present.

#### Compatible with all Aarcomm remotes

Compatible for with all Aarcomm remotes including our Belly Packs, Handhelds and Wireless Kill Switches. The Universal Charging Cradle can also wirelessly charge your cellular device.